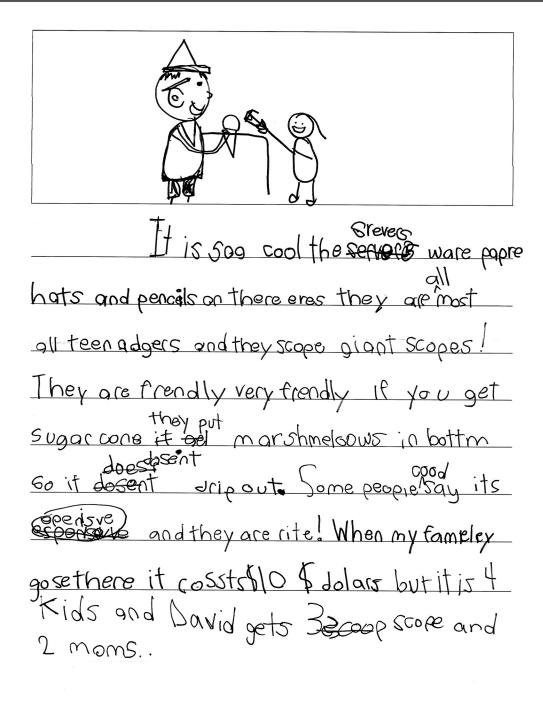

4192 × 5 m000 tople gate is a real formilland a ice Cerem shop!! The onwnes make all the icecreme from the onwn cows! IT is importage because they don't put junk in the ice creme own real sorts flovers and stuff in Summer they have a morrestron skrene and after you get icecceme you sit on habenchs and watch moved movees like toystores and there is a big for to clime on and siton NOT A Real COW! a plaste onethous FUN FUN